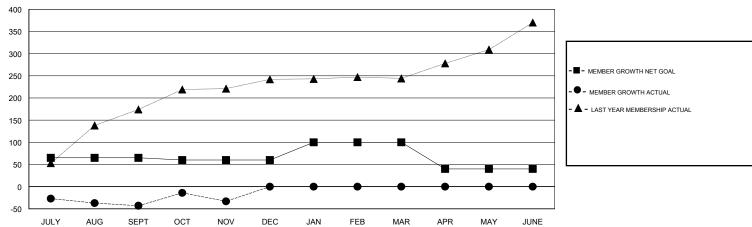

## GOALS AND ACTUAL MEMBERS CUMULATIVE

| DROPPED CLUBS: 0  DROPPED MEMBERS |     | 27 CLUBS OF 56 ADDED 1 OR MORE<br>NEW MEMBERS | GENDER DISTRIBUTION  MALE 969 (54.87%)  FEMALE 797 (45.13%)  Women Percentage Fiscal Year Goal: 46% |     |
|-----------------------------------|-----|-----------------------------------------------|-----------------------------------------------------------------------------------------------------|-----|
| DECEASED                          | 3   | CLICK HERE FOR CUMULATIVE                     | TOTAL FAMILY UNIT MEMBERS                                                                           | 286 |
| CLUB CANCELLED                    | 0   | MEMBERSHIP DATA                               | FAMILY MEMBERS PAYING HALF                                                                          | 154 |
| OTHER                             | 141 |                                               | DUES                                                                                                | 104 |
| TOTAL                             | 144 |                                               |                                                                                                     |     |