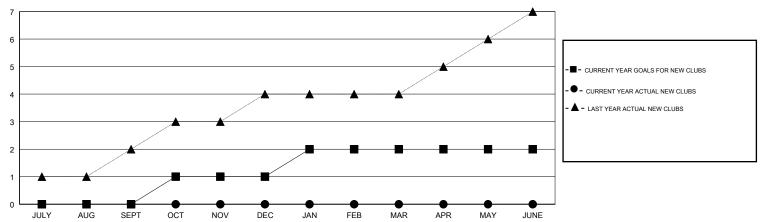

ers) |
| JULY/AUG/SEPT | 0             | 0         | 0             | JULY/AUG/SEPT         | 65                        | 66                      | 105                                          |
| OCT/NOV/DEC   | 1             | 0         | 0             | OCT/NOV/DEC           | -5                        | 50                      | 39                                           |
| JAN/FEB/MAR   | 1             | 0         | 0             | JAN/FEB/MAR           | 40                        | 0                       | 0                                            |
| APR/MAY/JUNE  | 0             | 0         | 0             | APR/MAY/JUNE          | -60                       | 0                       | 0                                            |

#### GOALS AND ACTUAL NEW CLUBS CUMULATIVE



## GOALS AND ACTUAL MEMBERS CUMULATIVE



| DROPPED CLUBS: 0  DROPPED MEMBERS |     | 27 CLUBS OF 56 ADDED 1 OR MORE<br>NEW MEMBERS | GENDER DISTRIBUTION  MALE 969 (54.87%)  FEMALE 797 (45.13%)  Women Percentage Fiscal Year Goal: 46% |     |
|-----------------------------------|-----|-----------------------------------------------|-----------------------------------------------------------------------------------------------------|-----|
| DECEASED                          | 3   | CLICK HERE FOR CUMULATIVE                     | TOTAL FAMILY UNIT MEMBERS                                                                           | 286 |
| CLUB CANCELLED                    | 0   | MEMBERSHIP DATA                               | FAMILY MEMBERS PAYING HALF